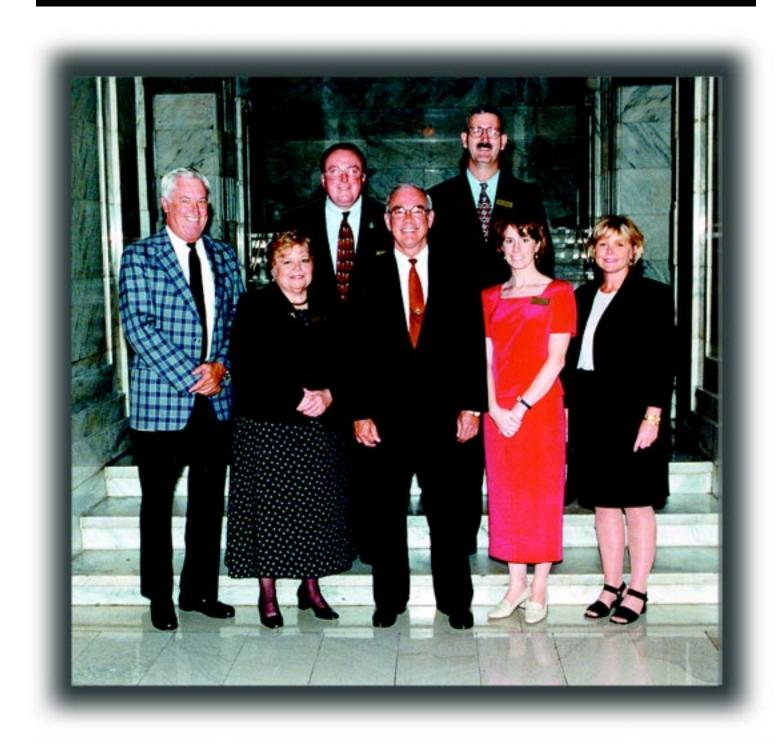

### **EXECUTIVE STAFF**

Standing from left to right: Don R. Mills, Director, Administrative Services; Ella D. Robinson, Commissioner; J. Rick Jones, General Counsel; Governor Paul E. Patton; Ken Pennington, Director, Division of Financial Institutions; Colleen Keefe, Director, Division of Securities; and Andrea "Andie" Cubert, Principal Asisstant to the Commissioner.