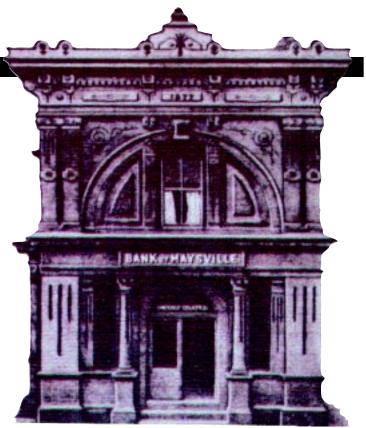

#### BANK OF MAYSVILLE

n 1835, the present **Bank of Maysville** opened for business in Maysville, Kentucky, as a branch of the Bank of Kentucky, whose main office was in Louisville, Kentucky. In 1871, when branch banking was prohibited by law in Kentucky, the organization was revamped and the name changed to the **Bank of Maysville**. In 1916, it absorbed the Union Trust Company of Maysville and joined the National Banking system using the name **Bank of Maysville**, National Banking Association.

Later, the **Bank of Maysville** consolidated under the laws of the Commonwealth of Kentucky with the First-Standard Bank and Trust Company and became a combined Bank and Trust Company, again assuming the name **Bank of Maysville**.