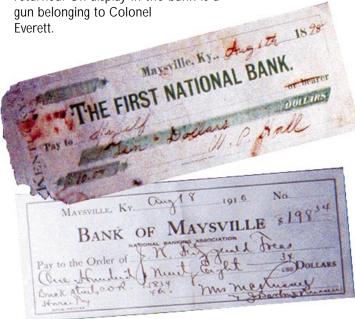

During the Civil War, Colonel Pete Everett of Morgan's brigade of the Southern Confederacy made a raiding visit to Maysville, which necessitated the closing of the Bank. Under guard, all of the cash and securities were loaded into a wagon and moved to Hillsboro, Ohio where it was kept until the Colonel left town. Only then was it safely returned. On display in the bank is a

On display at the bank are several original drafts.

The first bank building in Maysville. Now incorportated into present location.

The bank has been open for business every day since its establishment in 1835, expect Sundays, legally declared holidays, the Franklin Roosevelt Bank holiday, and Colonel Pete Everett's visit.