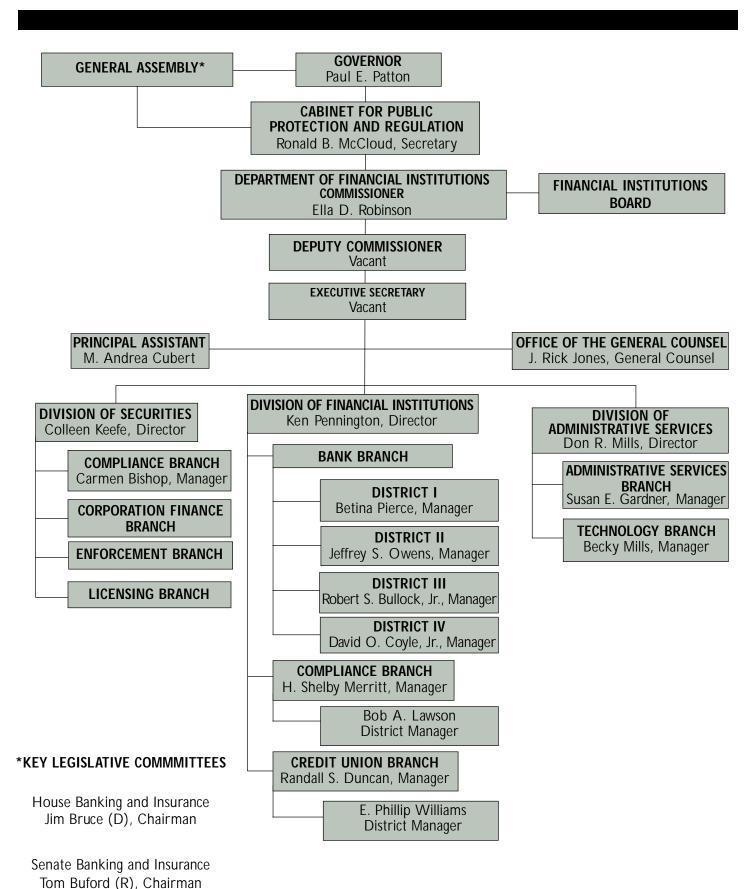

#### **O**RGANIZATION:

The *Commissioner* is the chief executive of the department and is responsible for implementing departmental policies, statutory mandates, and administrative regulations as well as for supervising the agency's day-to-day operations. The *Office of the Commissioner* also includes the *Office of General Counsel*, which handles the agency's legal affairs.

Ella D. Robinson, who had served as the agency's Deputy Commissioner for several years, assumed leadership of the department in December 1999 when Governor Paul Patton appointed her as its thirty-third Commissioner. In addition to the Office of the Commissioner and General

Counsel, the Department is organized along functional lines into three divisions: *Financial Institutions*, *Securities*, and *Administrative Services*.

- The **Division of Financial Institutions** is organized into three, industry-specific branches: *Banks, Credit Unions,* and *Compliance* and is responsible for chartering and/or licensing, examining, and otherwise supervising the operations of state-regulated depository and non-depository financial institutions.
- Similarly, the *Division of Securities* is organized into four branches: *Corporations Finance, Compliance, Enforcement,* and *Licensing* which handle the regulation and supervision of the state's securities industry by registering, licensing, examining, investigating, and otherwise supervising securities offerings, as well as securities firms and professionals operating in Kentucky and/or involving Kentucky investors.
- The **Division of Administrative Services** is organized into two branches: Administrative Services and Technology. As their names suggest, these branches are responsible for providing administrative (fiscal, training, operational, etc.) and technical (information systems) support services to the entire staff. The Administrative Services Branch is also responsible for layout and design of agency publications and assists in coordinating and supporting the agency's participation in trade shows, job/career fairs, town meetings, forums, and other media events.

### Organizational Chart

7